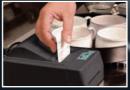

# RFID IDENTIFICATION SYSTEM

**Self Card** or other **RFID devices** are used in our cash registers to manage clients and operators.

This system helps clients in managing independently their orders or their demand for bill.

Excellent for restaurants, self services, beach resorts, hotels, discos and other more kinds of business.

It allows operators' identification without any password or intrusions in sections different from the ones initially set up for each operator.