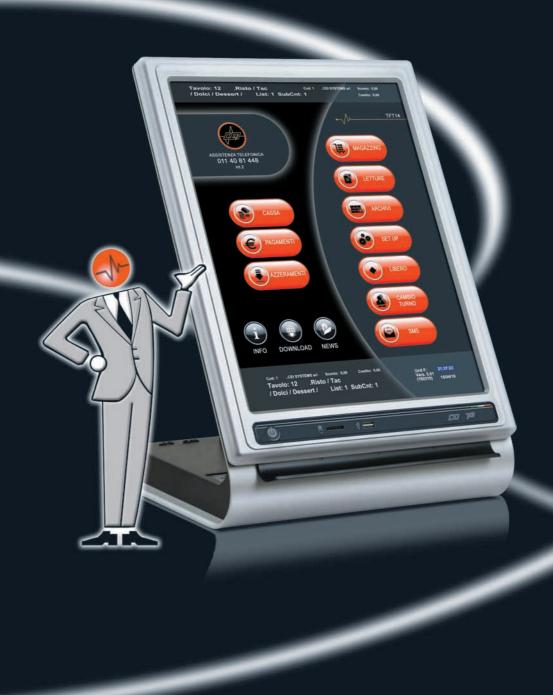

# SINCE 1986 MANAGEMENT SYSTEMS FOR RESTAURANTS AND BARS

WE OFFER NOW SOLUTIONS FOR ALL BUSINESSES

AUTOMATIC ORDERS COLLECTION

CASH REGISTER AND BUSINESS MANAGEMENT

Our Passion and expertise led to the creation of TFT14, one of our best work which integrates CEI products line, that is specifically designed for automatic orders collection, cash register and business management

With its **new design**, TFT14 is an icon of Italian taste and quality and, thanks to its elegant shape, it matches perfectly with each kind of location.

Touch Screen, Touch&Write and Touch Planner systems make pages visualization even more intuitive and easy thanks to their new graphics, that helps you in saving time in your work and with your clients.

o

TFT14 is a perfect solution to improve your business with a reliable and high quality system, which is a direct result of Italian expertise.