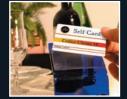

# RFID IDENTIFICATION SYSTEM

**Self Card** or other **RFID devices** are used in our cash registers to manage clients and operators.

This system helps clients in managing independently their orders or their demand for bill.

Excellent for restaurants, self services, beach resorts, hotels, discos and other more kinds of business.

It allows operators' identification without any password or intrusions in sections different from the ones initially set up for each operator.