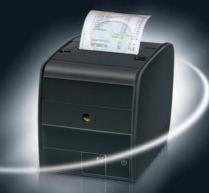

# SPR33D DOUBLE PRINTER

Created for printing on thermal paper invoices, receipts, internal bills and pre-bills. As for remote printers, messages received from Touch & Write System are printed in a specific frame.

Provided with a drawer for collecting receipts printed on continuous form paper.

If requested, a revolving display can be provided too.

It can be used with WS500 and PV200.

# SPR500 FISCAL PRINTER

High resolution thermal print and automatic cash drawer. It can be connected to WS500 or PV200 or to a 73 keys keyboard with a LCD backlit display 20 x2 characters.

Logo and courtesy message customized print.