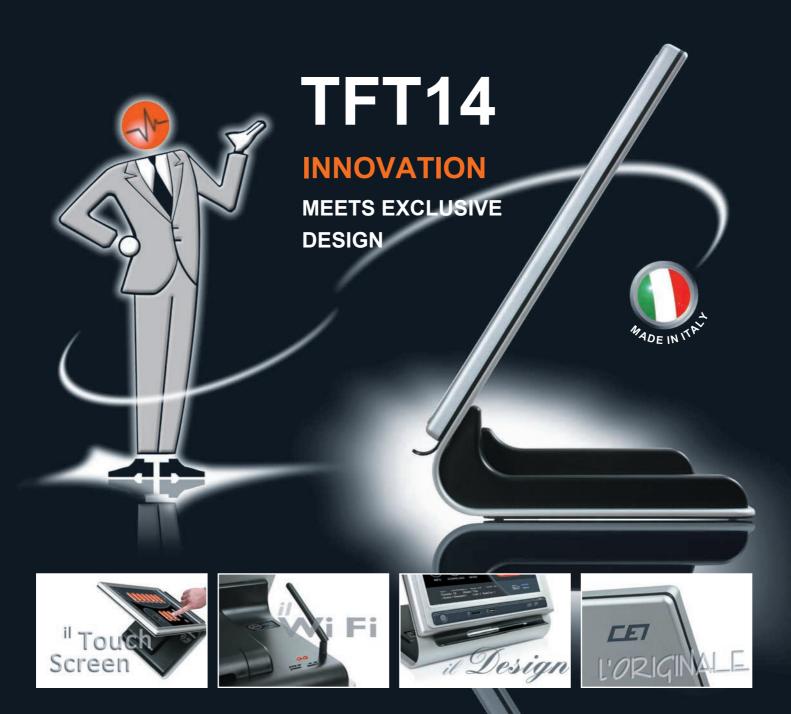

# SINCE 1986 MANAGEMENT SYSTEMS FOR RESTAURANTS AND BARS

WE OFFER NOW SOLUTIONS FOR ALL BUSINESSES

AUTOMATIC ORDERS COLLECTION

CASH REGISTER AND BUSINESS MANAGEMENT

Our Passion and expertise led to the creation of TFT14, one of our best work which integrates CEI products line, that is specifically designed for automatic orders collection, cash register and business management

With its **new design**, TFT14 is an icon of Italian taste and quality and, thanks to its elegant shape, it matches perfectly with each kind of location.

Touch Screen, Touch&Write and Touch Planner systems make pages visualization even more intuitive and easy thanks to their new graphics, that helps you in saving time in your work and with your clients.

o

TFT14 is a perfect solution to improve your business with a reliable and high quality system, which is a direct result of Italian expertise.

**AVAILABLE IN SILVER OR BLACK** 