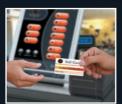

# RFID IDENTIFICATION SYSTEM

**Self Card** or other **RFID devices** are used in our cash registers to manage clients and operators.

This system helps clients in managing independently their orders or their demand for bill.

Excellent for restaurants, self services, beach resorts, hotels, discos and other more kinds of business.

It allows operators' identification without any password or intrusions in sections different from the ones initially set up for each operator.