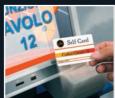

# RFID IDENTIFICATION SYSTEM

**Self Card** or other **RFID devices** are used in our cash registers to manage clients and operators.

This system helps clients in managing independently their orders or their demand for bill.

Excellent for restaurants, self services, beach resorts, hotels, discos and other more kinds of business.

It allows operators' identification without any password or intrusions in sections different from the ones initially set up for each operator.