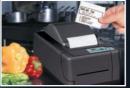

# RFID IDENTIFICATION SYSTEM

**Self Card** or other **RFID devices** are used in our cash registers to manage clients and operators.

This system helps clients in managing independently their orders or their demand for bill.

Excellent for restaurants, self services, beach resorts, hotels, discos and other more kinds of business.

It allows operators' identification without any password or intrusions in sections different from the ones initially set up for each operator.