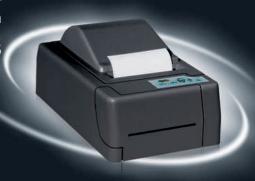

# SPR500 FISCAL PRINTER

High resolution thermal print and automatic cash drawer. It can be connected to WS500 or PV200 or to a 73 keys keyboard with a LCD backlit display 20 x2 characters.

Logo and courtesy message customized print.