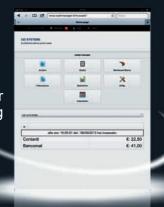

#### **CONNECTION TO WEB PORTAL**

It is a very useful software that, exploiting remote control, allows you to manage your business situation directly from your pc, smartphone or tablet. You can choose among 3 different levels of use.

#### Level 1

- Cash Register situation in real time
- Sales statistics
- Specific Analysis to check the amount of sales for product, families, departments, operators. Etc.
- Reports conversion on Excel

#### Level 2

• In addition to level 1 it allows cash register remote control in order to change its settings.

#### Level 3

• In addition to levels 1 and 2, it allows to manage incoming and outgoing goods in your store.