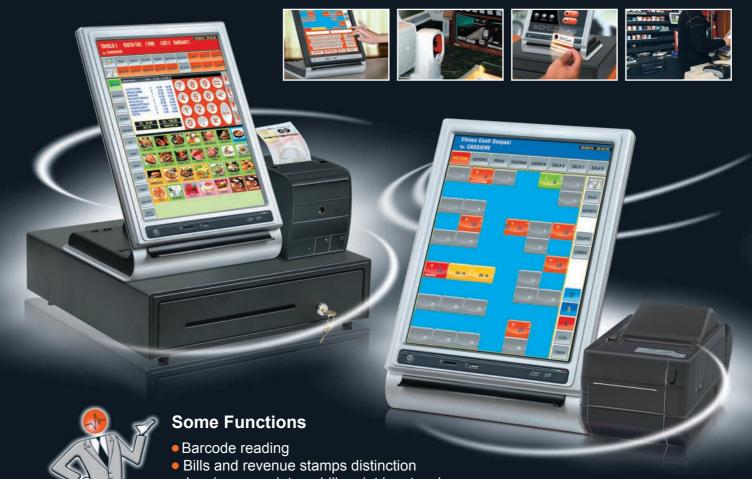

### TWO OPTIONS FOR YOUR SOFTWARE CHOICE

We offer 2 different software for TFT14, both customizable according to your business needs.

**WS500** is a software specifically conceived for restaurants, especially if they have a high seating capacity and different areas to be managed. It is an innovative, reliable and simple product.

**PV200** is suitable for other kinds of business, such as beach resorts, dry cleaners', discos, tobacconists, take away shops...etc. Its technological features will help you in managing in an easy and precise way your activity.

- Invoices, receipts or bills print in a touch
- Self Card or other RFID identification supports management
- Internal and external video surveillance directly on your monitor
- Icons and templates customization
- Data sharing through Internet connection
- Apps for iPhone
- Provided with integrated printer or connectable with other of our external printers.