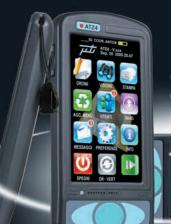

## ATZ4 HANDHELD TERMINAL

Our handheld terminals, can considerably ease your daily work: for example, during orders collection in restaurants or in other business where remote communication is essential, as in beach resorts.

ATZ4 can be used in vertical or horizontal position exploiting Touch Screen, Touch & Write, Touch Planner systems. It is also provided with a voice messages option thanks to an integrated microphone and speaker.

This device offers also a function of automatic operators identification and clients management.