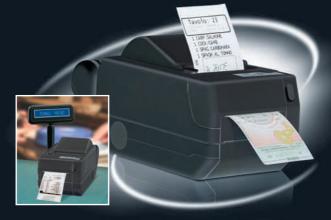

# SPR33D DOUBLE PRINTER

Created for printing on thermal paper invoices, receipts, internal bills and pre-bills. As for remote printers, messages received from Touch & Write System are printed in a specific frame.

Provided with a drawer for collecting receipts printed on continuous form paper.

If requested, a revolving display can be provided too.

It can be used with WS500 and PV200.