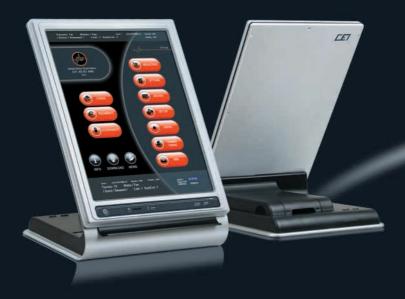

# SINCE 1986 MANAGEMENT SYSTEMS FOR RESTAURANTS AND BARS

WE OFFER NOW SOLUTIONS FOR ALL BUSINESSES

AUTOMATIC ORDERS COLLECTION

CASH REGISTER AND BUSINESS MANAGEMENT

Our Passion and expertise led to the creation of TFT14, one of our best work which integrates CEI products line, that is specifically designed for automatic orders collection, cash register and business management

With its **new design**, TFT14 is an icon of Italian taste and quality and, thanks to its elegant shape, it matches perfectly with each kind of location.

Touch Screen, Touch&Write and Touch Planner systems make pages visualization even more intuitive and easy thanks to their new graphics, that helps you in saving time in your work and with your clients.

o

TFT14 is a perfect solution to improve your business with a reliable and high quality system, which is a direct result of Italian expertise.

**AVAILABLE IN SILVER OR BLACK** 